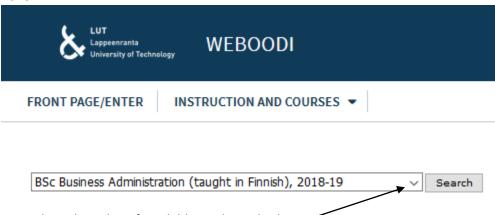

- ➤ Browse to page https://weboodi.lut.fi/oodi/opasopiskopas.jsp?Kieli=6
- Choose any Business Administration study guide for Academic Year 2018-2019 under title <u>LUT</u> School of Business and Management
- ➤ New page has menu where you can find study guides of Software Engineering (Computer Science) and Industrial Engineering and Management for Academic Years 2016-2017 and 2017-2018.

- Open drop-down list of available study guides here-
- > Choose study guide for Academic Year 2016-2017 or 2017-2018 and click button 'Search'.
  - From study guide's interleaf 'Study Modules' you can read course descriptions for chosen Academic Year by clicking code (link).